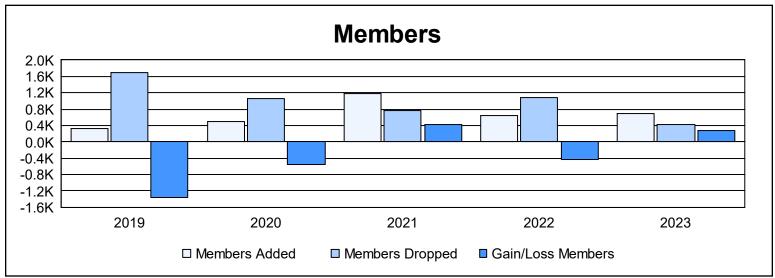

District 315B1 As of June 2023 Cumulative

| Year      | New<br>Clubs | Dropped<br>Clubs | Gain/<br>Loss<br>Clubs | New<br>Members | Charter<br>Members | Reinstate<br>Members | Transfer<br>Members | Total<br>Member<br>Added | Total<br>Members<br>Dropped | Gain/<br>Loss<br>Members |
|-----------|--------------|------------------|------------------------|----------------|--------------------|----------------------|---------------------|--------------------------|-----------------------------|--------------------------|
| 2018-2019 | 2            | 63               | -61                    | 225            | 77                 | 24                   | 0                   | 326                      | 1,683                       | -1,357                   |
| 2019-2020 | 15           | 27               | -12                    | 160            | 326                | 10                   | 7                   | 503                      | 1,053                       | -550                     |
| 2020-2021 | 35           | 11               | 24                     | 239            | 822                | 106                  | 15                  | 1,182                    | 769                         | 413                      |
| 2021-2022 | 13           | 32               | -19                    | 184            | 378                | 40                   | 35                  | 637                      | 1,078                       | -441                     |
| 2022-2023 | 8            | 3                | 5                      | 386            | 264                | 25                   | 26                  | 701                      | 421                         | 280                      |
| Average   | 15           | 27               | -13                    | 239            | 373                | 41                   | 17                  | 670                      | 1,001                       | -331                     |