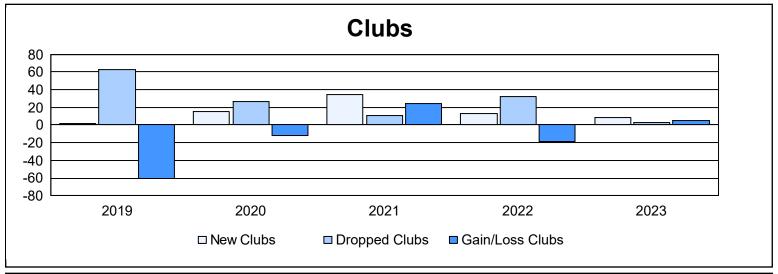

District 315B1 As of June 2023 Cumulative

| Year      | New<br>Clubs | Dropped<br>Clubs | Gain/<br>Loss<br>Clubs | New<br>Members | Charter<br>Members | Reinstate<br>Members | Transfer<br>Members | Total<br>Member<br>Added | Total<br>Members<br>Dropped | Gain/<br>Loss<br>Members |
|-----------|--------------|------------------|------------------------|----------------|--------------------|----------------------|---------------------|--------------------------|-----------------------------|--------------------------|
| 2018-2019 | 2            | 63               | -61                    | 225            | 77                 | 24                   | 0                   | 326                      | 1,683                       | -1,357                   |
| 2019-2020 | 15           | 27               | -12                    | 160            | 326                | 10                   | 7                   | 503                      | 1,053                       | -550                     |
| 2020-2021 | 35           | 11               | 24                     | 239            | 822                | 106                  | 15                  | 1,182                    | 769                         | 413                      |
| 2021-2022 | 13           | 32               | -19                    | 184            | 378                | 40                   | 35                  | 637                      | 1,078                       | -441                     |
| 2022-2023 | 8            | 3                | 5                      | 386            | 264                | 25                   | 26                  | 701                      | 421                         | 280                      |
| Average   | 15           | 27               | -13                    | 239            | 373                | 41                   | 17                  | 670                      | 1,001                       | -331                     |